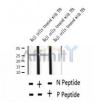

°C.Stable for 12 months from date of receipt

Western blot analysis of extracts of Raji cells treated with TPA, using Phospho-Bim (Ser69) Ab.