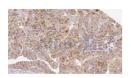

## Affinity Biosciences website:www.affbiotech.com order:order@affbiotech.com

AF2324 at 1/100 staining Human thyroid cancer tissue by IHC-P. The sample was formaldehyde fixed and a heat mediated antigen retrieval step in citrate buffer was performed. The sample was then blocked and incubated with the Ab for 1.5 hours at 22°C. An HRP conjugated goat anti-rabbit Ab was used as the secondary.